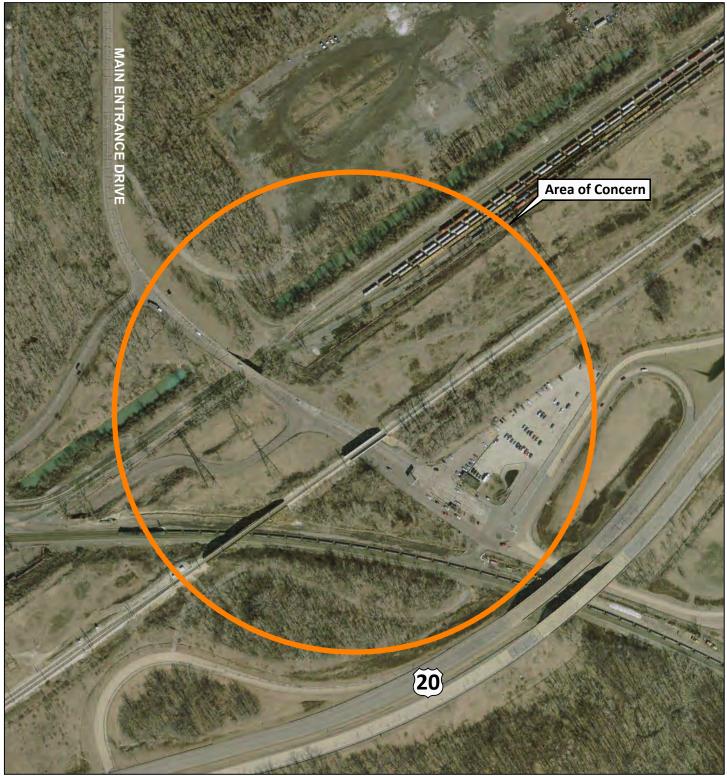

Area of Concern #1 Lake County, Indiana 2005

Source: https://gisdb.uits.indiana.edu/portal/map/m10000.html

Area of Concern #1 Lake County, Indiana 2013

Area of Concern #2 Lake County, Indiana 1939

Area of Concern #2 Lake County, Indiana 1954