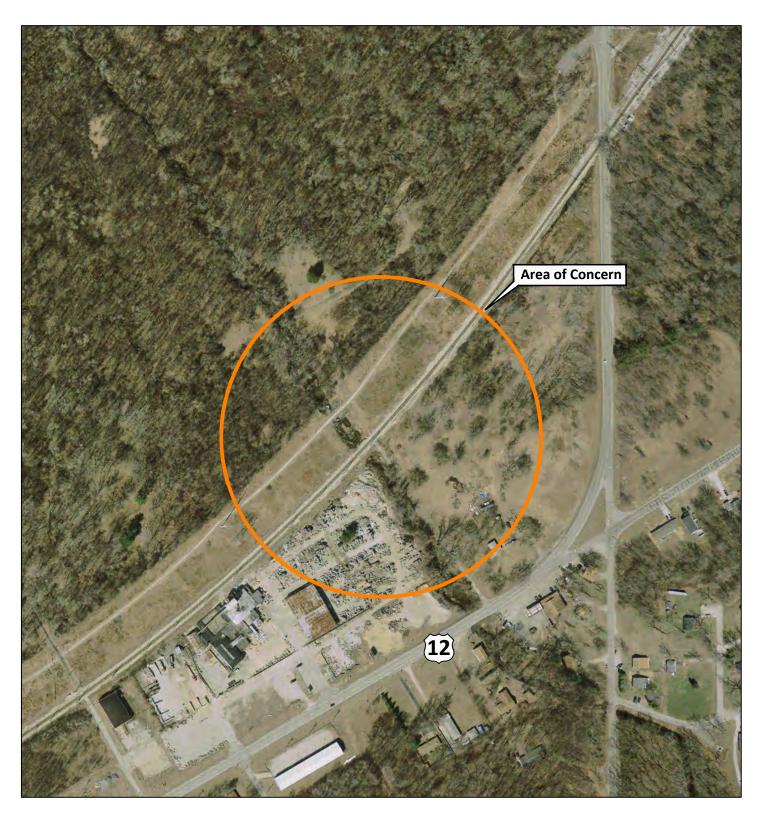

Area of Concern #1 Lake County, Indiana 1939

Area of Concern #1 Lake County, Indiana 1954

Area of Concern #1 Lake County, Indiana 1958

Area of Concern #1 Lake County, Indiana 1965

Area of Concern #1 Lake County, Indiana 1973

Source http://lakeinsurveyor.mygisonline.com/?\_h=true

Area of Concern #1 Lake County, Indiana 1978

Source http://lakeinsurveyor.mygisonline.com/?\_h=true

Area of Concern #1 Lake County, Indiana 1998

Source http://lakeinsurveyor.mygisonline.com/?\_h=true

Area of Concern #1 Lake County, Indiana 2005

Source: https://gisdb.uits.indiana.edu/portal/map/m10000.html

Area of Concern #1 Lake County, Indiana 2013

Area of Concern #2 Lake County, Indiana 1939

Area of Concern #2 Lake County, Indiana 1954